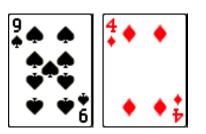

#### View of all the paired card combinations in the stacked deck - 2

Ten of Clubs Three of Diamonds

**Ten of Hearts** Three of Spades

Ten of Spades Three of Hearts

Ten of Diamonds Three of Clubs

Nine of Clubs Four of Diamonds

Eight of Clubs Five of Diamonds

**Nine of Hearts** Four of Spades

**Eight of Hearts** Five of Spades

Nine of Spades Four of Hearts

Eight of Spades Five of Hearts

Nine of Diamonds Four of Clubs

**Eight of Diamonds** Five of Clubs