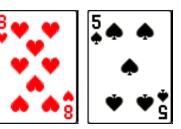

Eight of Clubs Five of Diamonds

**Nine of Hearts** Four of Spades

**Eight of Hearts** Five of Spades

Nine of Spades Four of Hearts

Eight of Spades Five of Hearts

Nine of Diamonds Four of Clubs

**Eight of Diamonds** Five of Clubs

### How the pairs of cards are combined

- Ace of Spades & Queen of Hearts
- Jack of Hearts & 2 of Spades
- 3 of Spades & 10 of Hearts
- 9 of Hearts & 4 of Spades
- 5 of Spades & 8 of Hearts
- 7 of Hearts & 6 of Spades
- 7 of Spades & 6 of Hearts
- 5 of Hearts & 8 of Spades
- 9 of Spades & 4 of Hearts
- 3 of Hearts & 10 of Spades
- Jack of Spades & 2 of Hearts
- Ace of Hearts & Queen of Spades
- King of Hearts & King of Spades