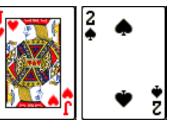

### How the pairs of cards are combined

- Ace of Spades & Queen of Hearts
- Jack of Hearts & 2 of Spades
- 3 of Spades & 10 of Hearts
- 9 of Hearts & 4 of Spades
- 5 of Spades & 8 of Hearts
- 7 of Hearts & 6 of Spades
- 7 of Spades & 6 of Hearts
- 5 of Hearts & 8 of Spades
- 9 of Spades & 4 of Hearts
- 3 of Hearts & 10 of Spades
- Jack of Spades & 2 of Hearts
- Ace of Hearts & Queen of Spades
- King of Hearts & King of Spades

View of all the paired card combinations in the stacked deck - 1

Ace of Clubs Queen of Diamonds

Ace of Hearts Queen of Spades

Ace of Spades Queen of Hearts

Ace of Diamonds Queen Of Clubs

King of Clubs King of Diamonds

Jack of Clubs Two of Diamonds

**King of Hearts** King of Spades

Jack of Hearts Two of Spades

Jack of Spades Two of Hearts

Jack of Diamonds Two of Clubs