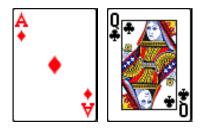

- Ace of Diamonds & Queen of Clubs
- Jack of Clubs & 2 of Diamonds
- 3 of Diamonds & 10 of Clubs
- 9 of Clubs & 4 of Diamonds
- 5 of Diamonds & 8 of Clubs
- 7 of Clubs & 6 of Diamonds
- 7 of Diamonds & 6 of Clubs
- 5 of Clubs & 8 of Diamonds
- 9 of Diamonds & 4 of Clubs
- 3 of Clubs & 10 of Diamonds
- Jack of Diamonds & 2 of Clubs
- Ace of Clubs & Queen of Diamonds
- King of Diamonds & King of Clubs

View of all the paired card combinations in the stacked deck - 1

Ace of Clubs Queen of Diamonds

Ace of Hearts Queen of Spades

Ace of Spades Queen of Hearts

Ace of Diamonds Queen Of Clubs

King of Clubs King of Diamonds