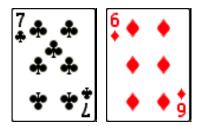

- Ace of Diamonds & Queen of Clubs
- Jack of Clubs & 2 of Diamonds
- 3 of Diamonds & 10 of Clubs
- 9 of Clubs & 4 of Diamonds
- 5 of Diamonds & 8 of Clubs
- 7 of Clubs & 6 of Diamonds
- 7 of Diamonds & 6 of Clubs
- 5 of Clubs & 8 of Diamonds
- 9 of Diamonds & 4 of Clubs
- 3 of Clubs & 10 of Diamonds
- Jack of Diamonds & 2 of Clubs
- Ace of Clubs & Queen of Diamonds
- King of Diamonds & King of Clubs

View of all the paired card combinations in the stacked deck - 3

Seven of Clubs Six of Diamonds

Seven of Hearts Six of Spades

Seven of Spades Six of Hearts

Seven of Diamonds Six of Clubs