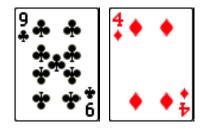

View of all the paired card combinations in the stacked deck - 1

Ace of Clubs Queen of Diamonds

Ace of Hearts Queen of Spades

Ace of Spades Queen of Hearts

Ace of Diamonds Queen Of Clubs

King of Clubs King of Diamonds

- Ace of Diamonds & Queen of Clubs
- Jack of Clubs & 2 of Diamonds
- 3 of Diamonds & 10 of Clubs
- 9 of Clubs & 4 of Diamonds
- 5 of Diamonds & 8 of Clubs
- 7 of Clubs & 6 of Diamonds
- 7 of Diamonds & 6 of Clubs
- 5 of Clubs & 8 of Diamonds
- 9 of Diamonds & 4 of Clubs
- 3 of Clubs & 10 of Diamonds
- Jack of Diamonds & 2 of Clubs
- Ace of Clubs & Queen of Diamonds
- King of Diamonds & King of Clubs