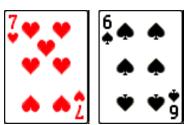

### How the pairs of cards are combined

- Ace of Spades & Queen of Hearts
- Jack of Hearts & 2 of Spades
- 3 of Spades & 10 of Hearts
- 9 of Hearts & 4 of Spades
- 5 of Spades & 8 of Hearts
- 7 of Hearts & 6 of Spades
- 7 of Spades & 6 of Hearts
- 5 of Hearts & 8 of Spades
- 9 of Spades & 4 of Hearts
- 3 of Hearts & 10 of Spades
- Jack of Spades & 2 of Hearts
- Ace of Hearts & Queen of Spades
- King of Hearts & King of Spades

View of all the paired card combinations in the stacked deck - 3

Seven of Clubs Six of Diamonds

Seven of Hearts Six of Spades

Seven of Spades Six of Hearts

Seven of Diamonds Six of Clubs