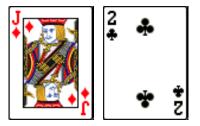

- Ace of Diamonds & Queen of Clubs
- Jack of Clubs & 2 of Diamonds
- 3 of Diamonds & 10 of Clubs
- 9 of Clubs & 4 of Diamonds
- 5 of Diamonds & 8 of Clubs
- 7 of Clubs & 6 of Diamonds
- 7 of Diamonds & 6 of Clubs
- 5 of Clubs & 8 of Diamonds
- 9 of Diamonds & 4 of Clubs
- 3 of Clubs & 10 of Diamonds
- Jack of Diamonds & 2 of Clubs
- Ace of Clubs & Queen of Diamonds
- King of Diamonds & King of Clubs

Jack of Clubs Two of Diamonds

**King of Hearts** King of Spades

Jack of Hearts Two of Spades

Jack of Spades Two of Hearts

Jack of Diamonds Two of Clubs