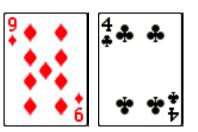

#### View of all the paired card combinations in the stacked deck - 2

Ten of Clubs Three of Diamonds

**Ten of Hearts** Three of Spades

Ten of Spades Three of Hearts

Ten of Diamonds Three of Clubs

Nine of Clubs Four of Diamonds

Eight of Clubs Five of Diamonds

**Nine of Hearts** Four of Spades

**Eight of Hearts** Five of Spades

Nine of Spades Four of Hearts

Eight of Spades Five of Hearts

Nine of Diamonds Four of Clubs

**Eight of Diamonds** Five of Clubs