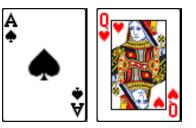

### How the pairs of cards are combined

- Ace of Spades & Queen of Hearts
- Jack of Hearts & 2 of Spades
- 3 of Spades & 10 of Hearts
- 9 of Hearts & 4 of Spades
- 5 of Spades & 8 of Hearts
- 7 of Hearts & 6 of Spades
- 7 of Spades & 6 of Hearts
- 5 of Hearts & 8 of Spades
- 9 of Spades & 4 of Hearts
- 3 of Hearts & 10 of Spades
- Jack of Spades & 2 of Hearts
- Ace of Hearts & Queen of Spades
- King of Hearts & King of Spades

View of all the paired card combinations in the stacked deck - 1

Ace of Clubs Queen of Diamonds

Ace of Hearts Queen of Spades

Ace of Spades Queen of Hearts

Ace of Diamonds Queen Of Clubs

King of Clubs King of Diamonds