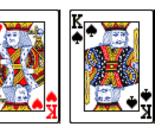

# Even and odd numbers

The pairs are arranged so that even numbers face one way, and odd numbers face the opposite way.

Kings will always be paired with Kings, **red Kings** will be considered **Odd** value and **black Kings** will be considered **Even** value.

View of all the paired card combinations in the stacked deck - 1

Ace of Clubs Queen of Diamonds

Ace of Hearts Queen of Spades

Ace of Spades Queen of Hearts

Ace of Diamonds Queen Of Clubs

King of Clubs King of Diamonds

Jack of Clubs Two of Diamonds

**King of Hearts** King of Spades

Jack of Hearts Two of Spades

Jack of Spades Two of Hearts

Jack of Diamonds Two of Clubs