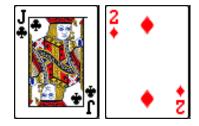

### How the pairs of cards are combined

- Ace of Spades & Queen of Hearts
- Jack of Hearts & 2 of Spades
- 3 of Spades & 10 of Hearts
- 9 of Hearts & 4 of Spades
- 5 of Spades & 8 of Hearts
- 7 of Hearts & 6 of Spades
- 7 of Spades & 6 of Hearts
- 5 of Hearts & 8 of Spades
- 9 of Spades & 4 of Hearts
- 3 of Hearts & 10 of Spades
- Jack of Spades & 2 of Hearts
- Ace of Hearts & Queen of Spades
- King of Hearts & King of Spades

Jack of Clubs Two of Diamonds

**King of Hearts** King of Spades

Jack of Hearts Two of Spades

Jack of Spades Two of Hearts

Jack of Diamonds Two of Clubs