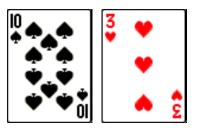

#### View of all the paired card combinations in the stacked deck - 2

Ten of Clubs Three of Diamonds

**Ten of Hearts** Three of Spades

Ten of Spades Three of Hearts

Ten of Diamonds Three of Clubs

Nine of Clubs Four of Diamonds