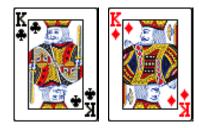

# Even and odd numbers

The pairs are arranged so that even numbers face one way, and odd numbers face the opposite way.

Kings will always be paired with Kings, **red Kings** will be considered **Odd** value and **black Kings** will be considered **Even** value.

View of all the paired card combinations in the stacked deck - 1

Ace of Clubs Queen of Diamonds

Ace of Hearts Queen of Spades

Ace of Spades Queen of Hearts

Ace of Diamonds Queen Of Clubs

King of Clubs King of Diamonds