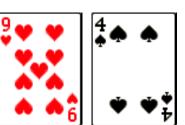

View of all the paired card combinations in the stacked deck - 1

Ace of Clubs Queen of Diamonds

Ace of Hearts Queen of Spades

Ace of Spades Queen of Hearts

Ace of Diamonds Queen Of Clubs

King of Clubs King of Diamonds

### How the pairs of cards are combined

- Ace of Spades & Queen of Hearts
- Jack of Hearts & 2 of Spades
- 3 of Spades & 10 of Hearts
- 9 of Hearts & 4 of Spades
- 5 of Spades & 8 of Hearts
- 7 of Hearts & 6 of Spades
- 7 of Spades & 6 of Hearts
- 5 of Hearts & 8 of Spades
- 9 of Spades & 4 of Hearts
- 3 of Hearts & 10 of Spades
- Jack of Spades & 2 of Hearts
- Ace of Hearts & Queen of Spades
- King of Hearts & King of Spades