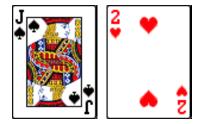

### How the pairs of cards are combined

- Ace of Spades & Queen of Hearts
- Jack of Hearts & 2 of Spades
- 3 of Spades & 10 of Hearts
- 9 of Hearts & 4 of Spades
- 5 of Spades & 8 of Hearts
- 7 of Hearts & 6 of Spades
- 7 of Spades & 6 of Hearts
- 5 of Hearts & 8 of Spades
- 9 of Spades & 4 of Hearts
- 3 of Hearts & 10 of Spades
- Jack of Spades & 2 of Hearts
- Ace of Hearts & Queen of Spades
- King of Hearts & King of Spades

Jack of Clubs Two of Diamonds

**King of Hearts** King of Spades

Jack of Hearts Two of Spades

Jack of Spades Two of Hearts

Jack of Diamonds Two of Clubs