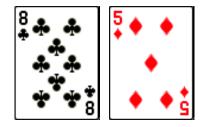

Eight of Clubs Five of Diamonds

**Nine of Hearts** Four of Spades

**Eight of Hearts** Five of Spades

Nine of Spades Four of Hearts

Eight of Spades Five of Hearts

Nine of Diamonds Four of Clubs

**Eight of Diamonds** Five of Clubs

- Ace of Diamonds & Queen of Clubs
- Jack of Clubs & 2 of Diamonds
- 3 of Diamonds & 10 of Clubs
- 9 of Clubs & 4 of Diamonds
- 5 of Diamonds & 8 of Clubs
- 7 of Clubs & 6 of Diamonds
- 7 of Diamonds & 6 of Clubs
- 5 of Clubs & 8 of Diamonds
- 9 of Diamonds & 4 of Clubs
- 3 of Clubs & 10 of Diamonds
- Jack of Diamonds & 2 of Clubs
- Ace of Clubs & Queen of Diamonds
- King of Diamonds & King of Clubs