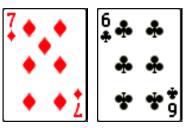

- Ace of Diamonds & Queen of Clubs
- Jack of Clubs & 2 of Diamonds
- 3 of Diamonds & 10 of Clubs
- 9 of Clubs & 4 of Diamonds
- 5 of Diamonds & 8 of Clubs
- 7 of Clubs & 6 of Diamonds
- 7 of Diamonds & 6 of Clubs
- 5 of Clubs & 8 of Diamonds
- 9 of Diamonds & 4 of Clubs
- 3 of Clubs & 10 of Diamonds
- Jack of Diamonds & 2 of Clubs
- Ace of Clubs & Queen of Diamonds
- King of Diamonds & King of Clubs

View of all the paired card combinations in the stacked deck - 3

Seven of Clubs Six of Diamonds

Seven of Hearts Six of Spades

Seven of Spades Six of Hearts

Seven of Diamonds Six of Clubs