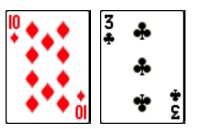

#### View of all the paired card combinations in the stacked deck - 2

Ten of Clubs Three of Diamonds

**Ten of Hearts** Three of Spades

Ten of Spades Three of Hearts

Ten of Diamonds Three of Clubs

Nine of Clubs Four of Diamonds