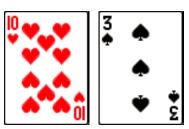

#### View of all the paired card combinations in the stacked deck - 2

Ten of Clubs Three of Diamonds

**Ten of Hearts** Three of Spades

Ten of Spades Three of Hearts

Ten of Diamonds Three of Clubs

Nine of Clubs Four of Diamonds