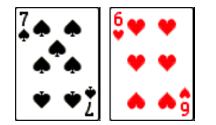

### How the pairs of cards are combined

- Ace of Spades & Queen of Hearts
- Jack of Hearts & 2 of Spades
- 3 of Spades & 10 of Hearts
- 9 of Hearts & 4 of Spades
- 5 of Spades & 8 of Hearts
- 7 of Hearts & 6 of Spades
- 7 of Spades & 6 of Hearts
- 5 of Hearts & 8 of Spades
- 9 of Spades & 4 of Hearts
- 3 of Hearts & 10 of Spades
- Jack of Spades & 2 of Hearts
- Ace of Hearts & Queen of Spades
- King of Hearts & King of Spades

View of all the paired card combinations in the stacked deck - 3

Seven of Clubs Six of Diamonds

Seven of Hearts Six of Spades

Seven of Spades Six of Hearts

Seven of Diamonds Six of Clubs