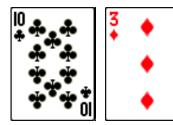

#### View of all the paired card combinations in the stacked deck - 2

Ten of Clubs Three of Diamonds

**Ten of Hearts** Three of Spades

Ten of Spades Three of Hearts

Ten of Diamonds Three of Clubs

Nine of Clubs Four of Diamonds